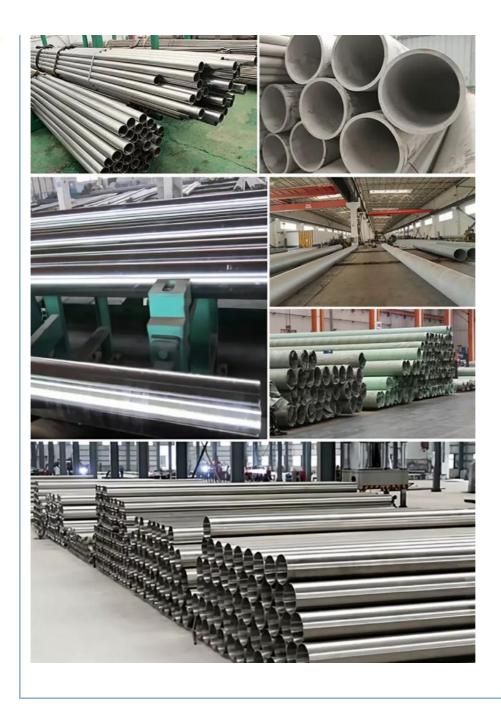

#### More Images

## Product Description

| Name        | Stainless Steel Tube Pipe<br>201 304 316                                                        | Application          | Construction, Industry,<br>Decoration, Oil Pipe, Heat<br>Exchange  |
|-------------|-------------------------------------------------------------------------------------------------|----------------------|--------------------------------------------------------------------|
| Туре        | Welded, Seamless,<br>Seamless/welded, SMLS,<br>Duplex                                           | Standard             | ASTM, AISI, JIS, DIN, EN                                           |
| Steel Grade | 300 Series, 304, 200 Series,<br>300 Series Stainless Steel<br>Pipe, Duplex Stainless Steel      | Welding Line<br>Type | ERW, Seamless, Spiral<br>Welded, EFW, Stainless<br>Steel Pipe List |
| Thickness   | 0.4-30mm, 1.5mm, 0.1mm-<br>60mm, 0.6-160mm, Etc                                                 |                      |                                                                    |
| High Light  | 5 inch stainless steel tube TISCO , 8 inch stainless steel tube , stainless steel tube 1/2 inch |                      |                                                                    |