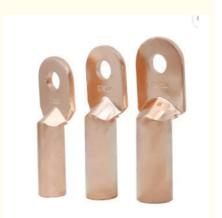

# ODM Wire Electrical Copper Connector Terminal Lug

### More Images

| Product Description                                                                                                                                                                                                                                                                                                                                                             |
|---------------------------------------------------------------------------------------------------------------------------------------------------------------------------------------------------------------------------------------------------------------------------------------------------------------------------------------------------------------------------------|
| ODM Wire Electrical Copper Connector Terminal Lug                                                                                                                                                                                                                                                                                                                               |
| Application                                                                                                                                                                                                                                                                                                                                                                     |
| Terminal connectors are used to connect tap conductor to power equipments (transformer,circuit breaker,disconnect switch.etc)or to wall bushing of substation. Aluminum connectors are Also used to connect the tap conductor of T-connector. The connectors inclede conpressive-type and bolted, both types have angle of 0°, 30° and 90° with the direction of tap conductor. |
|                                                                                                                                                                                                                                                                                                                                                                                 |
|                                                                                                                                                                                                                                                                                                                                                                                 |
|                                                                                                                                                                                                                                                                                                                                                                                 |
|                                                                                                                                                                                                                                                                                                                                                                                 |
|                                                                                                                                                                                                                                                                                                                                                                                 |
|                                                                                                                                                                                                                                                                                                                                                                                 |
|                                                                                                                                                                                                                                                                                                                                                                                 |
|                                                                                                                                                                                                                                                                                                                                                                                 |