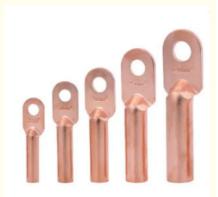

# ODM Wire Electrical Copper Connector Terminal Lug

### More Images

| Product Description                                                                                                                                                                                                                                                                                                                                                             |
|---------------------------------------------------------------------------------------------------------------------------------------------------------------------------------------------------------------------------------------------------------------------------------------------------------------------------------------------------------------------------------|
| ODM Wire Electrical Copper Connector Terminal Lug                                                                                                                                                                                                                                                                                                                               |
| Application                                                                                                                                                                                                                                                                                                                                                                     |
| Terminal connectors are used to connect tap conductor to power equipments (transformer,circuit breaker,disconnect switch.etc)or to wall bushing of substation. Aluminum connectors are Also used to connect the tap conductor of T-connector. The connectors inclede conpressive-type and bolted, both types have angle of 0°, 30° and 90° with the direction of tap conductor. |
|                                                                                                                                                                                                                                                                                                                                                                                 |
|                                                                                                                                                                                                                                                                                                                                                                                 |
|                                                                                                                                                                                                                                                                                                                                                                                 |
|                                                                                                                                                                                                                                                                                                                                                                                 |
|                                                                                                                                                                                                                                                                                                                                                                                 |
|                                                                                                                                                                                                                                                                                                                                                                                 |
|                                                                                                                                                                                                                                                                                                                                                                                 |
|                                                                                                                                                                                                                                                                                                                                                                                 |